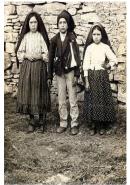

- Catholics striving for Holiness -

On the 13th May 1917 Our Lady first appeared to the three Shepherd Children Lucia Santos and Cousins Jacinta & Francisco Marto in the Cova da Iria. " fields outside the hamlet of Aljustrel Nr. Fatima". She appeared to the children 6 times between 13th May and 13th October 1917.

The Three Little Children of the Famous Fatima Apparitions.